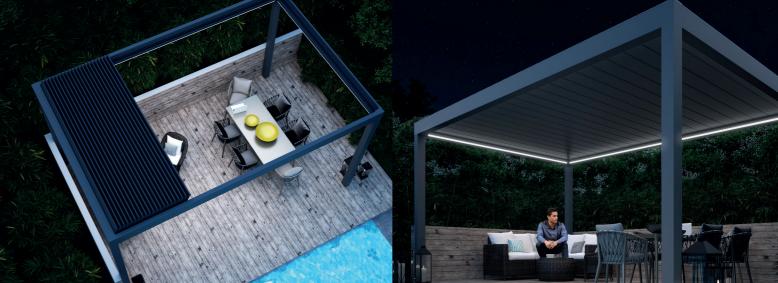

With the Pinela Deluxe you can create an outdoor space that offers protection against all types of weather. When you open the synchronously moving panels, a large space is created above your terrace. When closing, the panels simultaneously press on the gaskets of the side profiles providing optimal protection.

#### Protection

The panels close with a synchronous movement on the side profiles, which guarantees optimum

| DETAILS            |                                                                                          |
|--------------------|------------------------------------------------------------------------------------------|
| Colours            | RAL7024                                                                                  |
| Panels             | The panels are retractable to create an open space above your terrace. The panels of the |
|                    | Pinela Deluxe and the optional LED lighting can be controlled with the supplied SOMFY    |
|                    | remote control.                                                                          |
| Applications       | Can be installed both as a wall model and freestanding                                   |
| Width (mm)         | 3000 / 3500 / 4000                                                                       |
| Projection (mm)    | 3014 / 3571 / 4128 / 4964 / 6078                                                         |
|                    |                                                                                          |
| ADDITIONAL OPTIONS |                                                                                          |
| Optional           | LED lighting strip                                                                       |
| Optional           | Glass sliding walls                                                                      |