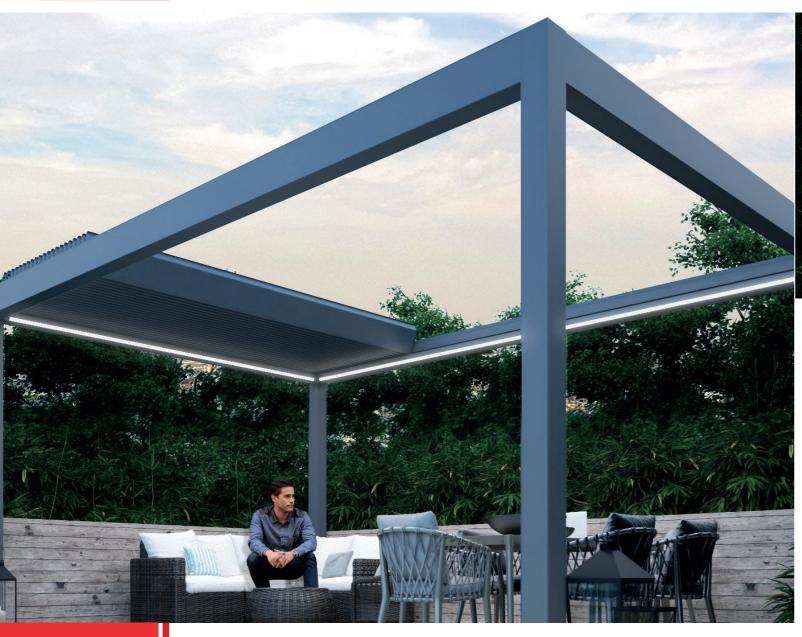

The convertible effect in your garden

Would you like to have an open space above your terrace in no time? With the push of a button, you can open the roof panels of the Pinela Deluxe and create a convertible effect in your garden.

In the open position, the pergola offers maximum light. At the same time, in a closed position the Pinela Deluxe protects against various weather conditions and offers you a shady spot on sunny days. Rain or shine, you will experience the ultimate outdoor living feeling.

With the Pinela Deluxe you can create an outdoor space that offers protection against all types of weather. When you open the synchronously moving panels, a large space is created above your terrace. When closing, the panels simultaneously press on the gaskets of the side profiles providing optimal protection.

### Optimal light

When the panels are fully opened, you will experience optimal light.