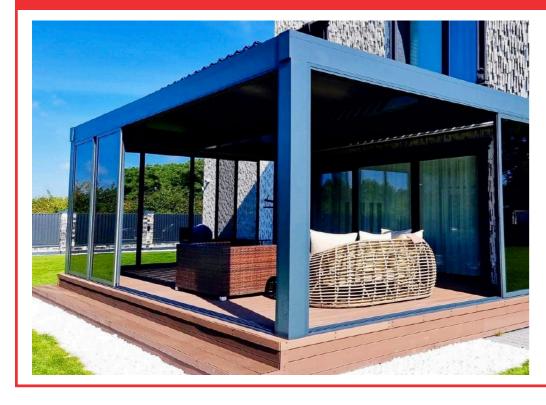

The convertible effect in your garden

Would you like to have an open space above your terrace in no time? With the push of a button, you can open the roof panels of the Pinela Deluxe and create a convertible effect in your garden.

In the open position, the pergola offers maximum light. At the same time, in a closed position the Pinela Deluxe protects against various weather conditions and offers you a shady spot on sunny days. Rain or shine, you will experience the ultimate outdoor living feeling.

With the Pinela Deluxe you can create an outdoor space that offers protection against all types of weather. When you open the synchronously moving panels, a large space is created above your terrace. When closing, the panels simultaneously press on the gaskets of the side profiles providing optimal protection.

# **PINELA DeLUXE**

A remote control fully retractable aluminium roof with built in led lights

Price includes -Electric folding roof LED lighting and Gutters